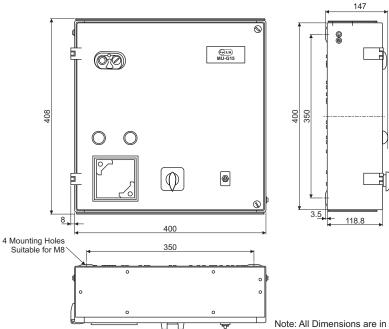

е       | Pump Rating<br>at 415 V,<br>3Ø, 50 Hz |     | With<br>Relay<br>range | Catalogue No. |              | Std.           |
|------------|---------------------------------------|-----|------------------------|---------------|--------------|----------------|
|            |                                       |     |                        | Coil Voltage  | Coil Voltage | Pkg.<br>(Nos.) |
|            | HP                                    | kW  | (A)                    | 360 V         | 400/440 V    | (NOS.)         |
| MU-G15     | 10                                    | 7.5 | 6 - 10                 | CS94091COVO   | CS94091POVO  | 1              |
| Star-Delta | 15                                    | 11  | 9 - 14                 | CS94091COAO   | CS94091POAO  | 1              |





Note: All Dimensions are in mm